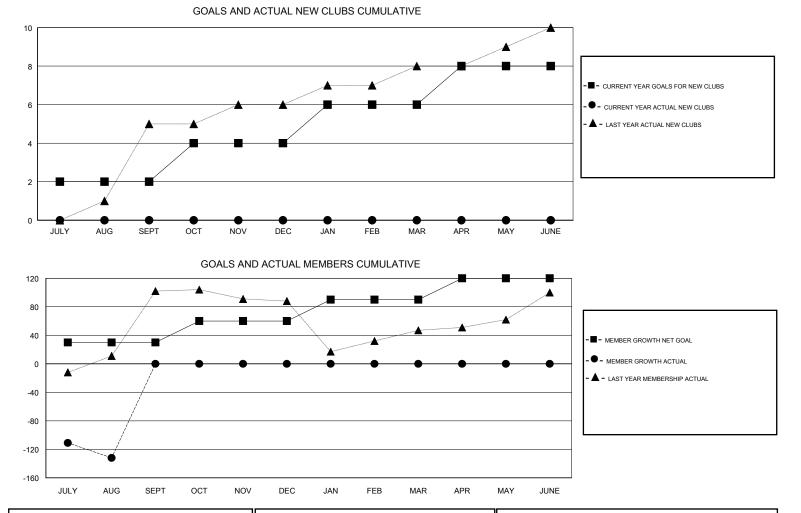

## GMT: BASSEY EDEM

| GMT: BASSEY EDEM |               |             |               | CATION NIGERIA        |                           |                         | GMT CA                                             |  |
|------------------|---------------|-------------|---------------|-----------------------|---------------------------|-------------------------|----------------------------------------------------|--|
|                  | Club          | s           |               | Members               |                           |                         |                                                    |  |
|                  | RESULTS FOR   | R 2017-2018 |               | RESULTS FOR 2017-2018 |                           |                         |                                                    |  |
| QUARTER          | NEW CLUB GOAL | NEW CLUBS   | DROPPED CLUBS | QUARTER               | MEMBER GROWTH NET<br>GOAL | MEMBER GROWTH<br>ACTUAL | DROPPED<br>MEMBERS ACTUAL<br>(including transfers) |  |
| JULY/AUG/SEPT    | 2             | 0           | 1             | JULY/AUG/SEPT         | 30                        | 18                      | 150                                                |  |
| OCT/NOV/DEC      | 2             | 0           | 0             | OCT/NOV/DEC           | 30                        | 0                       | 0                                                  |  |
| JAN/FEB/MAR      | 2             | 0           | 0             | JAN/FEB/MAR           | 30                        | 0                       | 0                                                  |  |
| APR/MAY/JUNE     | 2             | 0           | 0             | APR/MAY/JUNE          | 30                        | 0                       | 0                                                  |  |